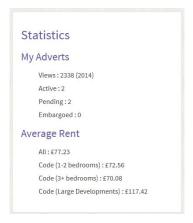

## 7. Statistics

This area of the dashboard shows how many times your adverts have been viewed this year, how many adverts you currently have running (active) and how many adverts are waiting for Unipol to approve (pending).

It will also show average rents for all advertised properties in the current year.