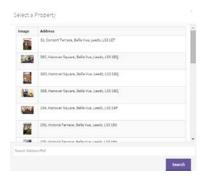

#### Select a property to advertise

In the right hand panel click the **Select a property** button.

| Create A Ne          |                       |                                          |
|----------------------|-----------------------|------------------------------------------|
| Advert Rent & Charge | s Terms & Charges     |                                          |
| and thank            | MOVELT NUM C          | Property To Advertise                    |
| ontact Name*         | John                  |                                          |
| ontact Number        | John                  | Please Select a Property For this Advert |
| ontact Email         | test10@test.com       | Select a Property                        |
| econd Contact Name   | Second Contact Name   | Maduation Information                    |
| econd Contact Number | Second Contact Number | Marketing Information                    |
| nd Contact Email     | Second Contact Number |                                          |
| mancy Agreement*     | Assured Shorthold *   |                                          |
| ontract Start Date*  |                       |                                          |
| ixed Start Date      | O ND                  |                                          |
| vailable Beds*       | 0                     |                                          |

A list of all your available properties will appear, select the property required by clicking once on the address.

The 'property to advertise' panel will update to show a summary of the property you have chosen. You can chose to select a different property if you change your mind or have made a mistake. You can also go straight to edit the property - but make sure you save any changes to the advert before doing this.