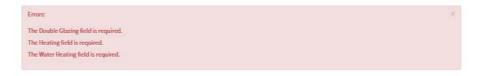

If you have missed any mandatory fields a red error box will appear, the affected fields will also be highlighted in red.

If no box appears you may have settings and plugins to your web browser preventing this. You can download a separate guide for identifying and fixing this error from: