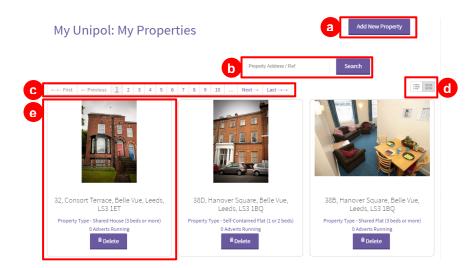

Existing properties are displayed in a grid view or can be changed to a list view (d). Up to 24 properties are displayed on a single page, these can be filtered by typing in part of the address into the search box (b) and clicking **Search**, or by navigating through multiple pages using the navigation bar (c). The property summary (e) shows the primary photo, address, property type and how many adverts are currently running against it.

#### Adding a new property

Click on the **Add New Property** button (a) and a pop up will appear asking you to select the type of property: either Large Development or Standard Property. Select one of the two options and the property edit screen will appear.

#### Amend a property

Click on the photo or text in the relevant **Property Summary** area (e) and the property edit screen will appear, make the required changes and click the **Save** button at the bottom of the page.

#### **Delete a property**

Click on the **Delete** button in the **Property Summary** area. You will be asked to confirm if you want to continue with the deletion - click **Delete** to complete this process