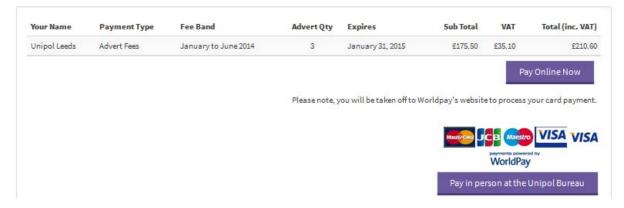

#### d. Checkout

A summary of what you are purchasing and total cost will be shown.

You can chose to **Pay Online Now** where you will be asked to enter card payment details through secure Worldpay webpages. Once the transaction is complete, membership and any credits purchased will be immediately added to your account.

If you select to **Pay in person at the Unipol Bureau** then the system will store your transaction and it will be marked as paid by Unipol staff once monies are received.