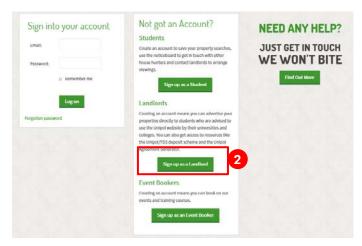

#### Log on screen -

When prompted to log on, enter your email address and password then click Log on

| Sign int<br>accoun | to your<br>t |
|--------------------|--------------|
| Email:             |              |
| Password:          |              |
|                    | Remember me  |
|                    | Log on       |
| Forgotten passwo   | ord 1        |

If you have forgotten your password select the **Forgotten password** link (1). This prompts you to enter your email address, you will then receive an email with a link attached. When clicked on, this link will take you back to the Unipol site and allow you to enter a new password.

#### Creating an account

If you do not already have an account click on the **sign up as a landlord** button (2) to the right of the logon panel.

| Username/Passw                                  | vord           |              |        |  |
|-------------------------------------------------|----------------|--------------|--------|--|
| Select City to advertise in                     |                |              |        |  |
| -Select Option -                                |                |              |        |  |
| Email Address*                                  |                |              |        |  |
| En ali Address                                  |                |              |        |  |
| Password                                        |                |              |        |  |
|                                                 |                |              |        |  |
| Password strength Too short<br>Confirm Password |                |              |        |  |
|                                                 |                |              |        |  |
|                                                 |                |              |        |  |
|                                                 |                |              |        |  |
|                                                 |                |              |        |  |
| Personal Details                                |                | Address      |        |  |
| Title First Name*                               | Sumame*        | House Name   |        |  |
| Tite FistName                                   | LastName       | House Name   |        |  |
| Company                                         |                | House Number | Street |  |
| Company Name                                    |                | House Number | Street |  |
|                                                 |                |              |        |  |
| Contact Name                                    | Contact Number | District     |        |  |
| Denies constraine                               | Constitution   | 2004         |        |  |
| Website                                         |                | Town/City    |        |  |
| Website                                         |                | City         |        |  |
|                                                 |                | County       |        |  |
|                                                 |                | County       |        |  |
|                                                 |                | Post Code    |        |  |
|                                                 |                | PostCode     |        |  |
|                                                 |                |              |        |  |
|                                                 |                |              |        |  |
|                                                 |                |              |        |  |

Select the city you want to advertise in (if you advertise in more than one then you will need to create separate accounts), complete the required fields then press **Create My Unipol Account** (3). You will then be taken the dashboard home.