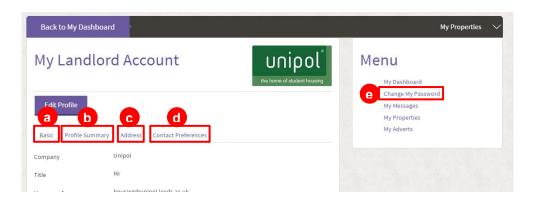

## 2. My Profile

This area allows you to update your contact information, landlord profile and contact preferences

Before you can make any changes to your profile you need to click on the **Edit Profile** button that appears at the top of each section.

#### a. Basic information

Contains details including your name, company name and Contact information

#### **b. Profile Summary**

If you are member of a Unipol Code you can create a profile to show up in the Landlord Directory. The landlord's profile gives you an opportunity to promote your business directly to students and parents. You can use a photograph of yourself or your shop front (if you have one) or alternatively a logo.

#### c. Address

This area contains your postal address which will not appear on adverts.

#### d. Contact preferences

These are a set of controls which allow you to specify what contact details appear on your adverts, how you would like to be contacted by Unipol and if you would like to be contacted by other third parties.

#### e. Password change

Click on the **Change my Password** link, you will be prompted to enter your existing password and then what you want your new password to be. You will need to confirm the new password before pressing **Change Password**.