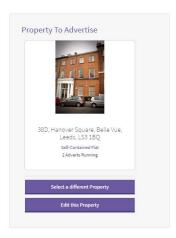

A list of all your available properties will appear, select the property required by clicking once on the address.

The 'property to advertise' panel will update to show a summary of the property you have chosen. You can chose to select a different property if you change your mind or have made a mistake. You can also go straight to edit the property - but make sure you save any changes to the advert before doing this.